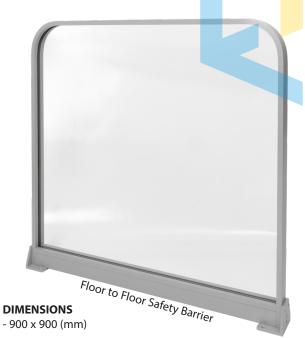

## FW900GZ-9006

FF900GZ-9006

- Aluminium flar bar safety barriers
- Compliant to EN16005

**PRODUCT OVERVIEW** 

- 6mm clear toughened safety glass
- Ideal for swing or slide doors
- Contact ACTISAFE if you require a MILL or different RAL colour finish
- Standard stock finish is RAL 9006

#### **FULL RANGE (FLOOR TO FLOOR)** (GLAZED)

- FF600G7-9006 (Floor to floor flat bar barrier - 600 x 900mm - RAL 9006) - FF900GZ-9006 (Floor to floor flat bar barrier - 900 x 900mm - RAL 9006) - FF1000G7-9006 (Floor to floor flat bar barrier - 1000 x 900mm - RAL 9006) - FF1100GZ-9006 (Floor to floor flat bar barrier - 1100 x 900mm - RAL 9006) - FF1200GZ-9006 (Floor to floor flat bar barrier - 1200 x 900mm - RAL 9006)