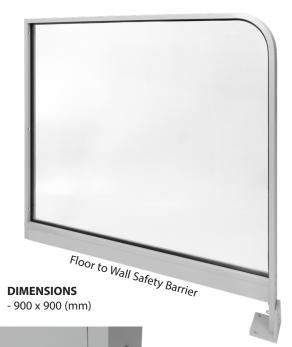

## FW900GZ-9006

FF900GZ-9006

- Aluminium flar bar safety barriers
- Compliant to EN16005

**PRODUCT OVERVIEW** 

- 6mm clear toughened safety glass
- Ideal for swing or slide doors
- Contact ACTISAFE if you require a MILL or different RAL colour finish
- Standard stock finish is RAL 9006

#### **FULL RANGE (FLOOR TO WALL)** (GLAZED)

- FW600GZ-9006 (Floor to wall flat bar barrier - 600 x 900mm - RAL 9006) - FW900GZ-9006 (Floor to wall flat bar barrier - 900 x 900mm - RAL 9006) - FW1000GZ-9006 (Floor to wall flat bar barrier - 1000 x 900mm - RAL 9006) - FW1100GZ-9006 (Floor to wall flat bar barrier - 1100 x 900mm - RAL 9006) (Floor to wall flat bar barrier - 1200 x 900mm - RAL 9006) - FW1200GZ-9006