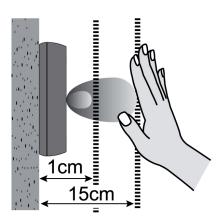

### **Detection Range**

### HYGIENIC

Touch-free door activation at distances from 1-15cm prevents potential virus transmission caused by conventional door opening methods.