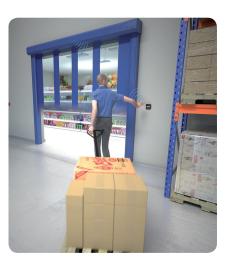

### **AerWave in Action**

### HYGIENIC

Touch-free door activation at distances from 1-15cm prevents potential virus transmission caused by conventional door opening methods.