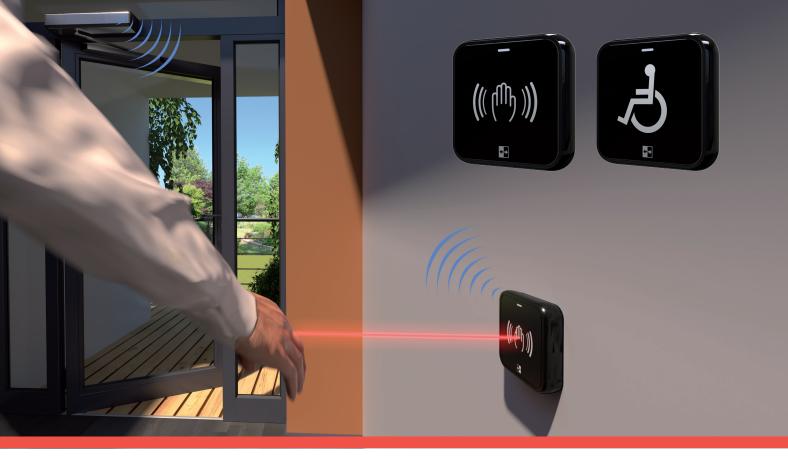

### HYGIENIC

Touch-free door activation at distances from 1-15cm prevents potential virus transmission caused by conventional door opening methods.

### WIRELESS

Install in conjunction with our WR-24 receiver for a wireless, construction free installation.

### VERSATILE

Two faceplate stickers included for increased installation flexibility.

### **AerWave in Action**