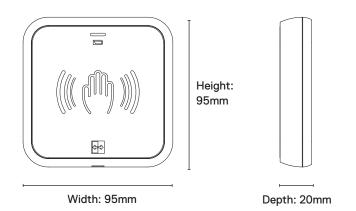

### Switch Size

### **Technical Specifications**

| Power supply                   | DC3V                                                                                           |  |
|--------------------------------|------------------------------------------------------------------------------------------------|--|
| Technology                     | Infrared - Reflective                                                                          |  |
| Detection range / method       | 1-15cm ±5cm / LED or BUZZER                                                                    |  |
| Detecting target               | Hand or Object (Touchless)<br>*Detecting distance varies depending on the colour of the object |  |
| Wireless transmission distance | Up to 10m (2m or less when attached a metal structure)                                         |  |
| Response time                  | <1 sec.                                                                                        |  |
| Battery life                   | Approx. 12 months (500 usages per day)                                                         |  |
| Current consumption            | <0.5mWh                                                                                        |  |
| Operating temp / humidity      | -20ºC to 50ºC / 0-90%                                                                          |  |
| IP rating                      | IP65                                                                                           |  |
| Dimensions                     | 95 x 95 x 20mm                                                                                 |  |