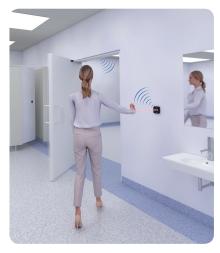

### **AerWave in Action**

### HYGIENIC

Touch-free door activation at distances from 1-15cm prevents potential virus transmission caused by conventional door opening methods.