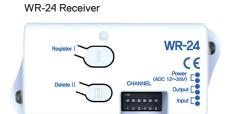

### WIRELESS

Install in conjunction with our WR-24 receiver for a wireless, construction free installation.

### **Technical Specifications**

| Power supply                   | DC3V                                                                                           |  |
|--------------------------------|------------------------------------------------------------------------------------------------|--|
| Technology                     | Infrared - Reflective                                                                          |  |
| Detection range / method       | 1-15cm ±5cm / LED or BUZZER                                                                    |  |
| Detecting target               | Hand or Object (Touchless)<br>*Detecting distance varies depending on the colour of the object |  |
| Wireless transmission distance | Up to 10m (2m or less when attached a metal structure)                                         |  |
| Response time                  | <1 sec.                                                                                        |  |
| Battery life                   | Approx. 12 months (500 usages per day)                                                         |  |
| Current consumption            | <0.5mWh                                                                                        |  |
| Operating temp / humidity      | -20ºC to 50ºC / 0-90%                                                                          |  |
| IP rating                      | IP65                                                                                           |  |
| Dimensions                     | 95 x 95 x 20mm                                                                                 |  |