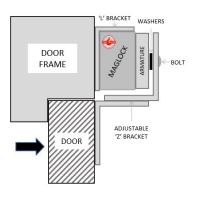

## **SPECIFICATION**

- · Adjustable Z&L brackets
- For use with the ML600 range of products
- · Can be fitted with BK600U for glass doors

Product now has added slots to improve and simplify the installation process, whilst enhancing the safety features of the product.

- · Has 4 points of secure fixing
- · Magnet can now be slid into bracket to free up both hands to secure lock and bracket

Z bracket can extend by an additional 20mm to allow for door variations.