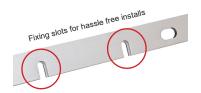

## **SPECIFICATION**

- · Adjustable Z&L brackets
- For use with the ML600 range of products
- · Can be fitted with BK600U for glass doors

Product now has added slots to improve and simplify the installation process, whilst enhancing the safety features of the product.

- · Has 4 points of secure fixing
- · Magnet can now be slid into bracket to free up both hands to secure lock and bracket

Z bracket can extend by an additional 20mm to allow for door variations.