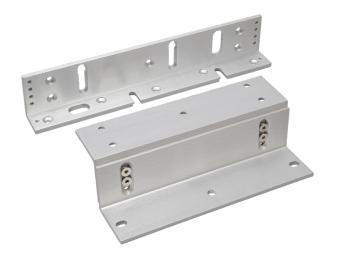

### BK600ZL

· ZL bracket

Alternative Brackets/Housings:

- · BK600-F-L/AB (Architectural F/ZL)
- · AB600ZL-DC (Architectural ZL)
- · GD600ZL (Glass Door ZL)
- · AB600CL (Architectural L)
- · ADJ600-L (Highly adjustable L)
- · AH600 (Required for Fire Doors)
- · BK600U (Glass door bracket)

#### BK60071

- · Z bracket: 180L mm
- · L bracket: 250L mm
- · 644a (Boxed)
- 556g (Unboxed)

#### BK60071

- · 2 x Brackets to make up Z
- · 1 x L Adjustable bracket
- · 1 x Fixing kit