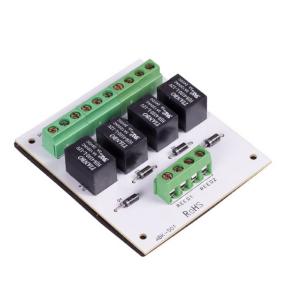

## **DOOR INTERLOCK MODULE**

DLIM

## SPECIFICATION

DLIM

- Two seperate inputs/outputs
- Lock outputs are voltage free contacts 5@24V
- Requires 12V supply
- Relay contacts rated: 3A @ 125VAC or 12VDC
- Input voltage: 10-15VDC
- Operating temperature: -20 to +70°C
- · Operating humidity: 0-85 / non-condensing

## FEATURES

DLIM

- Seperate outputs lock door 1 and 2
- Seperate push to exit inputs door 1 and 2
- $\cdot$  To control two doors for interlocking
- Requires 1 door to be closed in order for the second door to open