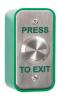

REX220

**REX220-2** 

**REX120** 

**REX120-2** 

## **MOMENTARY SWITCH**

## **FEATURES:**

- Momentary switch
- High impact plastic back box
- Can be surface or flush fitting
- Easy clean surface
- Ideal for general/sensitive areas
- Screw footprint for flush fitting onto standard back box

| REX220   | 85x85x54 (mm) | PRESS TO EXIT | 240g (Boxed) |
|----------|---------------|---------------|--------------|
| REX220-2 | 85x85x54 (mm) | DOOR RELEASE  | 240g (Boxed) |
| REX120   | 85x39x28 (mm) | PRESS TO EXIT | 128g (Boxed) |
| REX120-2 | 85x39x28 (mm) | DOOR RELEASE  | 128g (Boxed) |