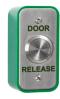

REX220

**REX220-2** 

**REX120** 

**REX120-2** 

## **MOMENTARY SWITCH**

## **FEATURES:**

- Momentary switch
- High impact plastic back box
- Can be surface or flush fitting
- Easy clean surface
- Ideal for general/sensitive areas
- Screw footprint for flush fitting onto standard back box

| REX220   | 85x85x54 (mm) | PRESS TO EXIT | 240g (Boxed) |
|----------|---------------|---------------|--------------|
| REX220-2 | 85x85x54 (mm) | DOOR RELEASE  | 240g (Boxed) |
| REX120   | 85x39x28 (mm) | PRESS TO EXIT | 128g (Boxed) |
| REX120-2 | 85x39x28 (mm) | DOOR RELEASE  | 128g (Boxed) |