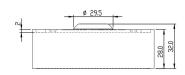

| REX220   | 85x85x54 (mm) | PRESS TO EXIT | 240g (Boxed) |
|----------|---------------|---------------|--------------|
| REX220-2 | 85x85x54 (mm) | DOOR RELEASE  | 240g (Boxed) |
| REX120   | 85x39x28 (mm) | PRESS TO EXIT | 128g (Boxed) |
| REX120-2 | 85x39x28 (mm) | DOOR RELEASE  | 128g (Boxed) |