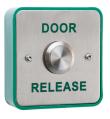

REX220

**REX220-2** 

**REX120** 

**REX120-2** 

| REX220   | 85x85x54 (mm) | PRESS TO EXIT | 240g (Boxed) |
|----------|---------------|---------------|--------------|
| REX220-2 | 85x85x54 (mm) | DOOR RELEASE  | 240g (Boxed) |
| REX120   | 85x39x28 (mm) | PRESS TO EXIT | 128g (Boxed) |
| REX120-2 | 85x39x28 (mm) | DOOR RELEASE  | 128g (Boxed) |