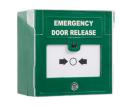

REX220

**REX220-2** 

**REX120** 

**REX120-2** 

## **MOMENTARY SWITCH**

The button is designed to remove power from the circuit and turn the maglock off.

With this being a momentary product as soon as the button is released the power will return (unless a time delay has been added)