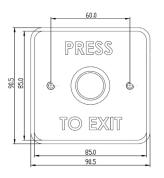

| REX220   | 85x85x54 (mm) | PRESS TO EXIT | 240g (Boxed) |
|----------|---------------|---------------|--------------|
| REX220-2 | 85x85x54 (mm) | DOOR RELEASE  | 240g (Boxed) |
| REX120   | 85x39x28 (mm) | PRESS TO EXIT | 128g (Boxed) |
| REX120-2 | 85x39x28 (mm) | DOOR RELEASE  | 128g (Boxed) |