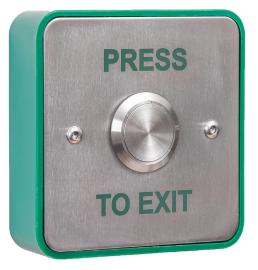

REX220

**REX220-2** 

**REX120** 

**REX120-2** 

| REX220   | 85x85x54 (mm) | PRESS TO EXIT | 240g (Boxed) |
|----------|---------------|---------------|--------------|
| REX220-2 | 85x85x54 (mm) | DOOR RELEASE  | 240g (Boxed) |
| REX120   | 85x39x28 (mm) | PRESS TO EXIT | 128g (Boxed) |
| REX120-2 | 85x39x28 (mm) | DOOR RELEASE  | 128g (Boxed) |